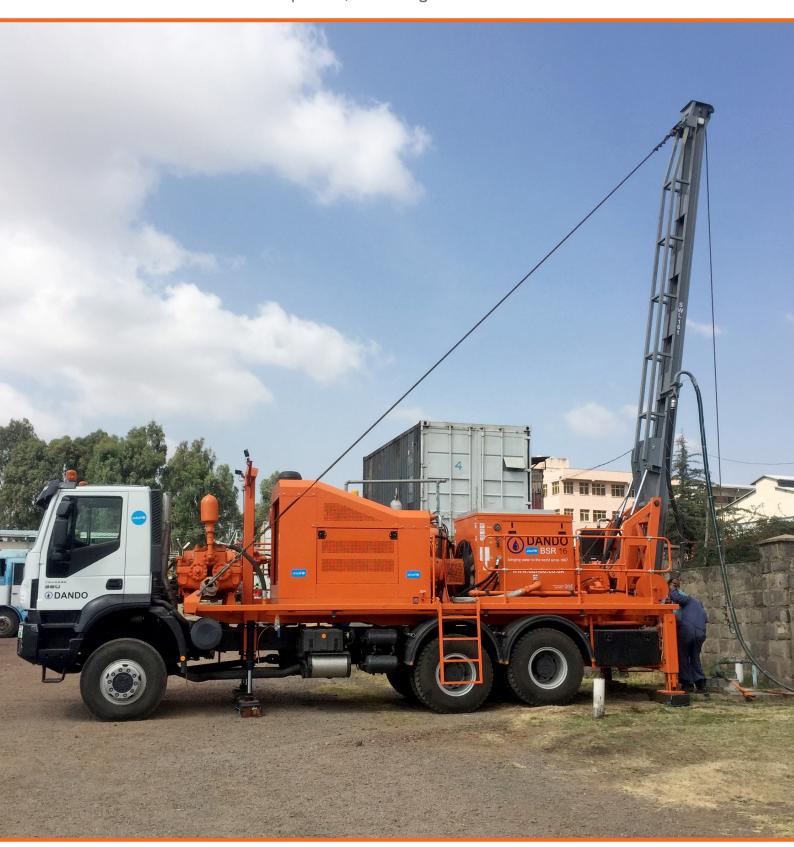

# **BSR Series**

#### Borehole Servicing Rigs

Built on the same tough principles as its drilling rigs, Dando's BSR borehole servicing rigs offer a range of features to enable the development, servicing and remediation of water wells.

## Dando BSR Series